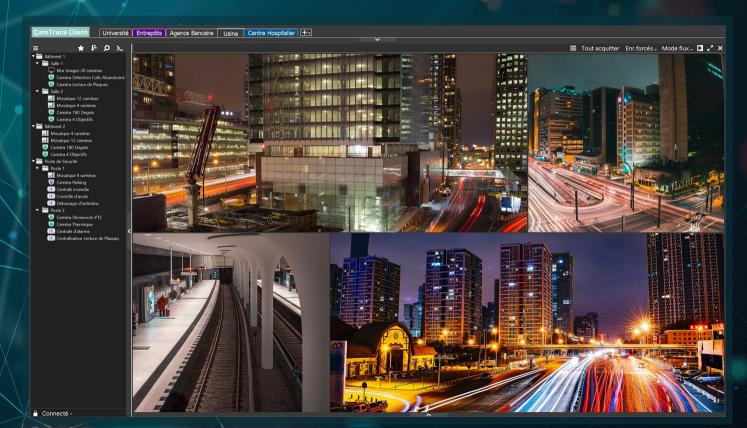

#### **CamTrace Client**

## Hypervisor

CamTrace software can aggregate information from many other software packages to create a unified interface