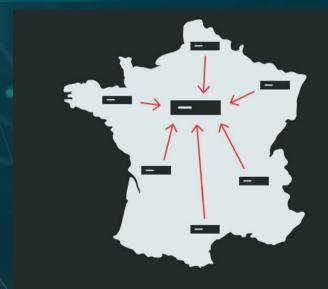

### **CamTrace Archiver**

The CT-Archiver is used to dupplicate recordings (e.g. from each bank branches) at the headquarters

**Recordings are duplicated on a central server** 

### **CamTrace Archiver**

Define which cameras and which recordings are to be transferred to the headquarters.

It is possible to configure a precise time slot for file transfer.