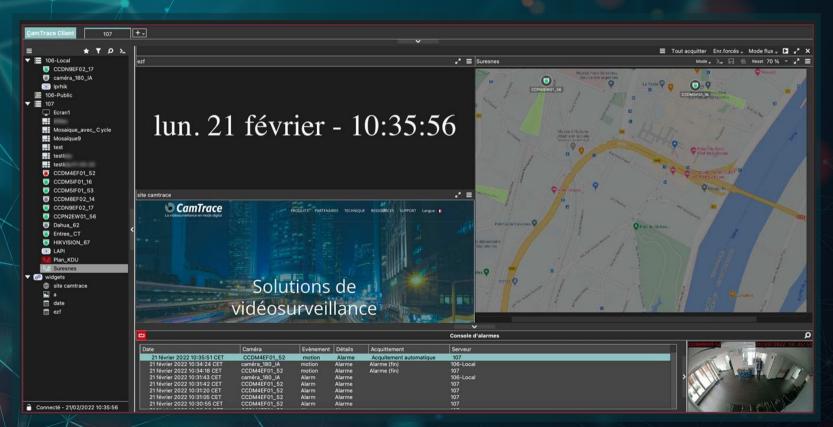

#### **CamTrace Client**

## Hypervisor

CamTrace software can aggregate information from many other software packages to create a unified interface