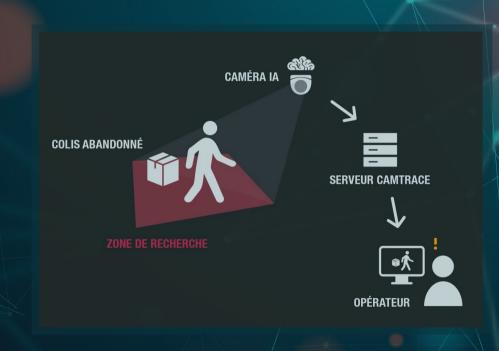

#### Metadata from cameras or third-party software

Use camera intelligence (e.g. recognition of abandoned luggage) to trigger alerts for your operators.