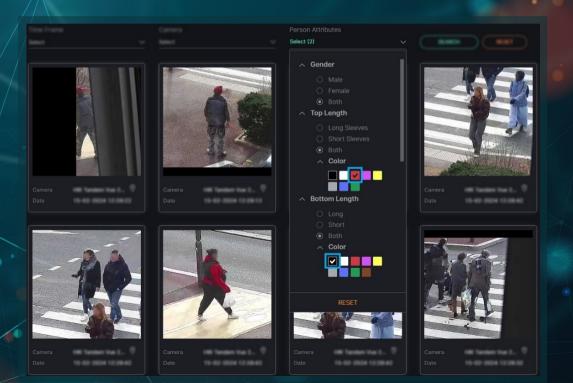

### **CamTrace Analytics**

The Al can recognize people, firearms, smoke & fire and many more features.