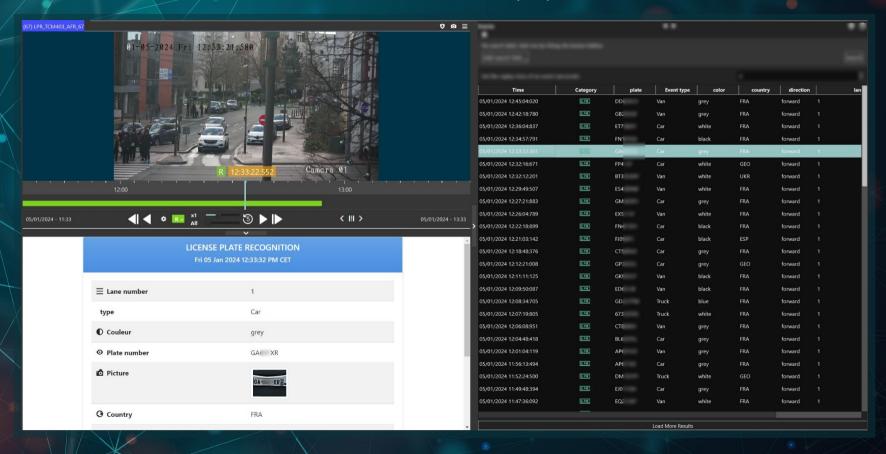

### **CamTrace Analytics**

The Al can recognize people, firearms, smoke & fire and many more features.