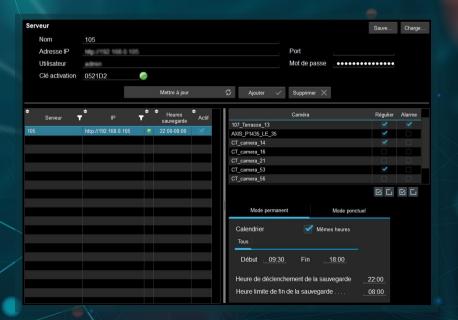

### **CamTrace Archiver**

The CT-Archiver is used to dupplicate recordings (e.g. from each bank branches) at the headquarters

**Recordings are duplicated on a central server** 

### **CamTrace Archiver**

Define which cameras and which recordings are to be transferred to the headquarters.

It is possible to configure a precise time slot for file transfer.